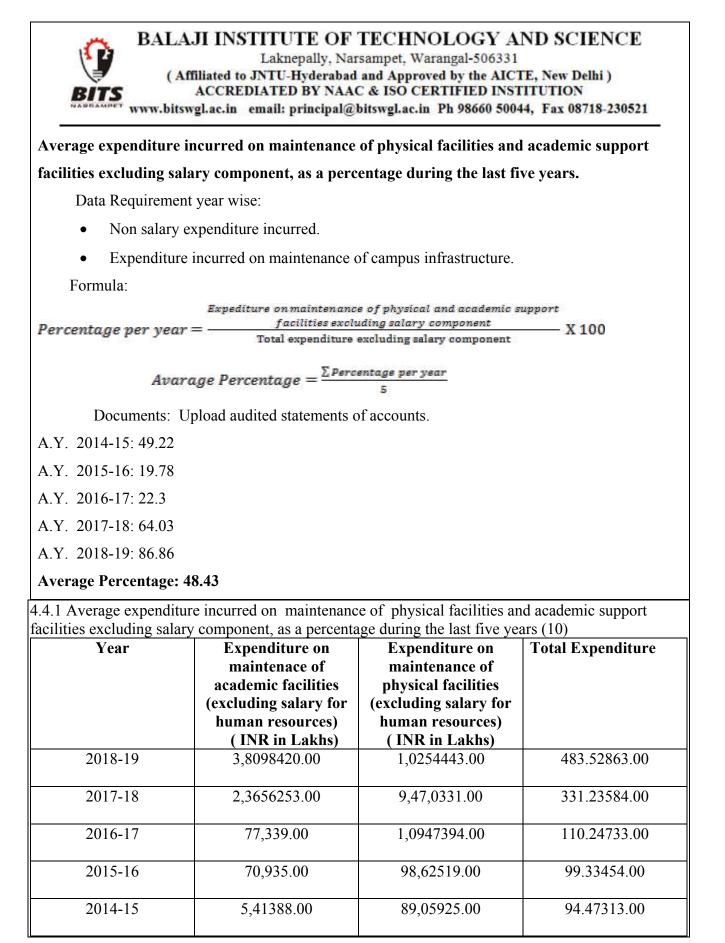

U. Macehavar

Principal Boloji Institute of Technology & Science Laknepally (V), Narsampet (M) Warangal (Dt) - 506 331 (T.S)

#### M/s. T. Sravan Kumar & Co., **Chartered Accountants**

E-mail : Iskumarwgl@yahoo.com Coll : 98480-61897, Ollico : 99598-25566 Ph: 0870-2562313

Rel. No.

Components

Warangel Date. Date :21-09-2019

Tu Chairman Maheshwara Educational Society Norsampel WARANGAL-506331 Sir.

Sub: Submission of Audit Report on the Accounts of Maheshwara Educational Society of Balaji Institute of Technology and Sciences for the financial year 2018-19 - Reg.

I have audited the attached Balance Sheet as on 31.03.2019, Income and Expenditure account for the year ending 31.03.2019 of Maheshwara Educational Society of Balaji Institute of Technology and Sciences and Pharmacy which I h