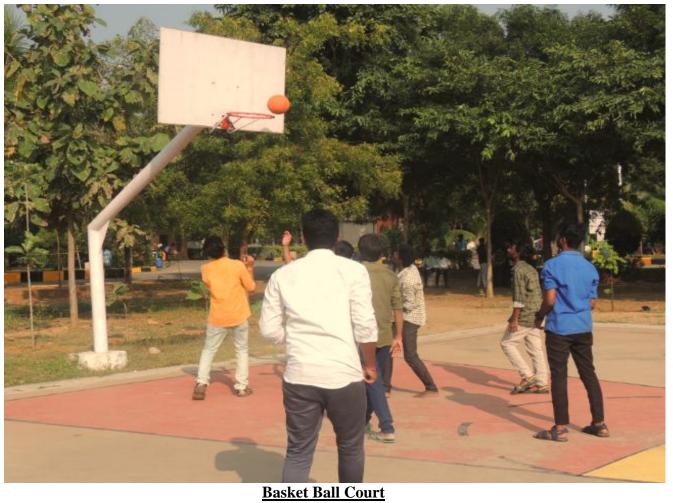

## Outdoor games court area

| S.No | Game        | Playing area (Sq.mts) | Year of establishment | User rate |
|------|-------------|-----------------------|-----------------------|-----------|
| 1    | Volley Ball | 162                   | 2002                  | 400       |
| 2    | Tennicoit   | 67.1                  | 2002                  | 200       |
| 3    | Basket ball | 420                   | 2002                  | 600       |
| 4    | Badminton   | 97.73                 | 2002                  | 700       |
| 5    | Foot Ball   | 6000                  | 2002                  | 550       |
| 6    | Cricket     | 13278                 | 2002                  | 800       |
| 7    | Kho – Kho   | 432                   | 2002                  | 300       |
| 8    | Kabaddi     | 130                   | 2002                  | 360       |
| 9    | Hand Ball   | 800                   | 2002                  | 200       |

**Basket Ball Court** 

**Volley Ball Court** 

Chess

**Table Tennis** 

**Out Door Game Kit** 