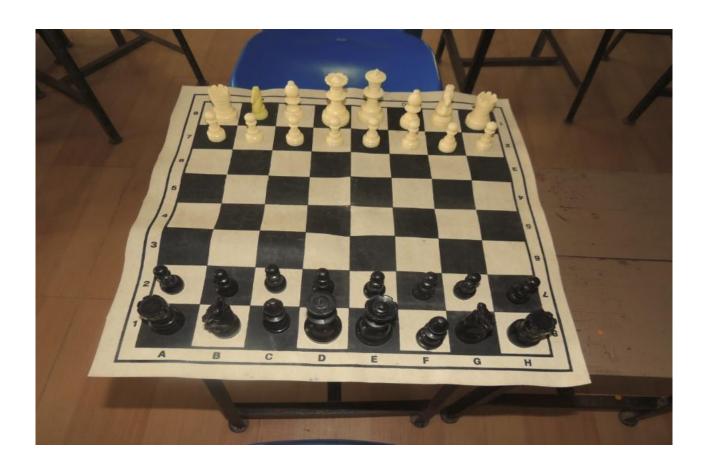

## Indoor games court area

| S. No | Games        | Playing area (Sq.mts) | Year of establishment | User rate |
|-------|--------------|-----------------------|-----------------------|-----------|
| 1     | Table Tennis | 150                   | 2002                  | 150       |
| 2     | Carroms      | 100                   | 2002                  | 150       |
| 3     | Chess        | 100                   | 2002                  | 120       |

**Basket Ball Court** 

**Volley Ball Court** 

Chess

**Table Tennis** 

**Out Door Game Kit** 