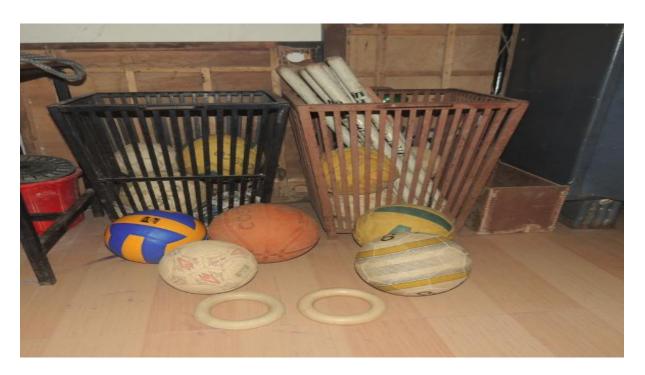

The college provides first-rate facilities in play fields for various games like Volley ball, Football, Cricket, Badminton, Carroms etc. in the campus. The College conducts Sports Meet and encourages students to participate in the Inter-Collegiate events. The area of playing ground court allocated are as the following: volley ball 162 Sq.mts, tennicoit 67. 1 Sq.mts, Basket ball 420Sq.mts, Badminton 97.73 Sq.mts, Foot ball 6000 Sq.mts, Cricket 13278 Sq.mts, Table tennis 150 Sq.mts, Carroms 100 Sq.mts, Throwball 432 Sq.mts, Kho - Kho 432 Sq.mts, Kabaddi 130 Sq.mts and Hand ball 800 Sq.mts.

**Basket Ball Court** 

**Volley Ball Court** 

Chess

**Table Tennis** 

**Out Door Game Kit** 