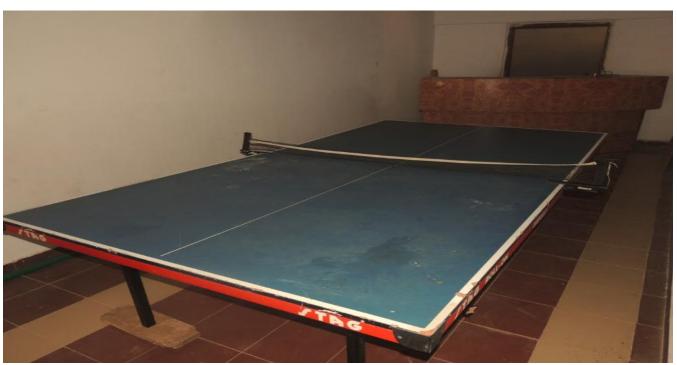

The college provides first-rate facilities in play fields for various games like Volley ball, Football, Cricket, Badminton, Carroms etc. in the campus. The College conducts Sports Meet and encourages students to participate in the Inter-Collegiate events. The area of playing ground court allocated are as the following: volley ball 162 Sq.mts, tennicoit 67. 1 Sq.mts, Basket ball 420Sq.mts, Badminton 97.73 Sq.mts, Foot ball 6000 Sq.mts, Cricket 13278 Sq.mts, Table tennis 150 Sq.mts, Carroms 100 Sq.mts, Throwball 432 Sq.mts, Kho - Kho 432 Sq.mts, Kabaddi 130 Sq.mts and Hand ball 800 Sq.mts.

## Indoor games court area

| S. No | Games        | Playing area (Sq.mts) | Year of establishment | User rate |
|-------|--------------|-----------------------|-----------------------|-----------|
| 1     | Table Tennis | 150                   | 2002                  | 150       |
| 2     | Carroms      | 100                   | 2002                  | 150       |
| 3     | Chess        | 100                   | 2002                  | 120       |

**Basket Ball Court** 

**Volley Ball Court** 

Chess

**Table Tennis** 

**Out Door Game Kit** 