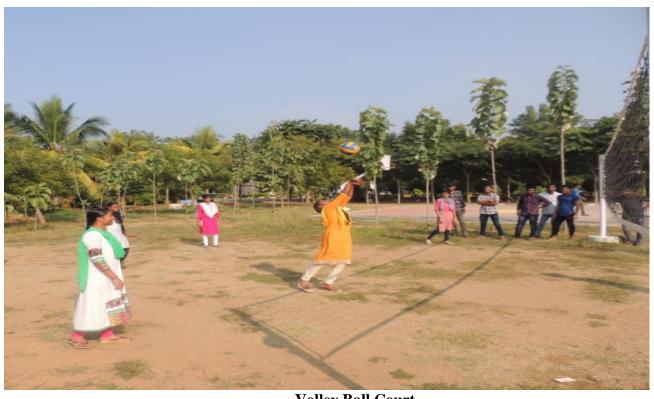

## Outdoor games court area

| S.No | Game        | Playing area (Sq.mts) | Year of establishment | User rate |
|------|-------------|-----------------------|-----------------------|-----------|
| 1    | Volley Ball | 162                   | 2002                  | 400       |
| 2    | Tennicoit   | 67.1                  | 2002                  | 200       |
| 3    | Basket ball | 420                   | 2002                  | 600       |
| 4    | Badminton   | 97.73                 | 2002                  | 700       |
| 5    | Foot Ball   | 6000                  | 2002                  | 550       |
| 6    | Cricket     | 13278                 | 2002                  | 800       |
| 7    | Kho – Kho   | 432                   | 2002                  | 300       |
| 8    | Kabaddi     | 130                   | 2002                  | 360       |
| 9    | Hand Ball   | 800                   | 2002                  | 200       |

**Basket Ball Court** 

**Volley Ball Court** 

Chess

**Table Tennis** 

**Out Door Game Kit** 