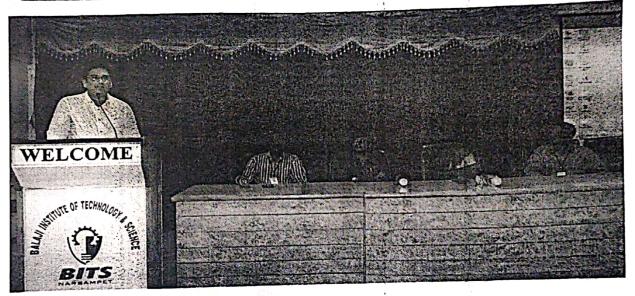

# 1. YOGA FOR YOUTH

YOGA FOR YOUTH Program organized in the college campus on 21-06-2018 on the occasion of INTERNATIONAL YOGA DAY in association with ART OF LIVING, Hanamkonda.

| Date                                                          | 21-06-2018                                |
|---------------------------------------------------------------|-------------------------------------------|
| Venue                                                         | BITS Campus                               |
| Guest                                                         | Ms.G.Sushmitha, Art of Living, Hanamkonda |
| No. of Participants                                           | Students: 105                             |
| Outcome Awareness about doing yoga was given by ART of LIVING |                                           |

# VOGA DAY AT BITS ENGINEERING COLLEGE

Narsampet Rural: The NSS unit of Balaji Institute of Technology and Science, Popularly known as BITS Warangal has organized yoga day for the students, published in the local news paper on and non teaching staff members took part in that event. All the NSS Volunteers, teaching Participants of all age groups participated in the event with great enthusiasm under the guidance of Yoga Trainer Mr. Radhakrishna and his team.