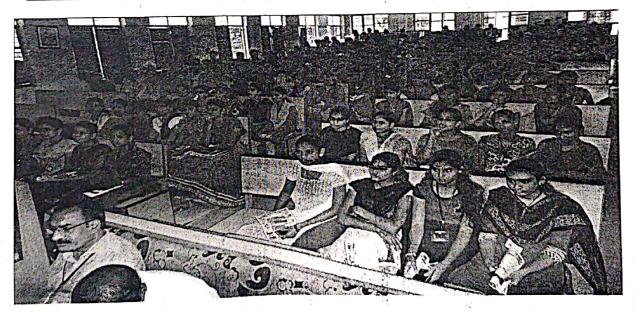

# 1. YOGA FOR YOUTH

YOGA FOR YOUTH Program organized in the college campus on 21-06-2018 on the occasion of INTERNATIONAL YOGA DAY in association with ART OF LIVING, Hanamkonda.

| Date                                                          | 21-06-2018                                |
|---------------------------------------------------------------|-------------------------------------------|
| Venue                                                         | BITS Campus                               |
| Guest                                                         | Ms.G.Sushmitha, Art of Living, Hanamkonda |
| No. of Participants                                           | Students: 105                             |
| Outcome Awareness about doing yoga was given by ART of LIVING |                                           |

# VOGA DAY AT BITS ENGINEERING COLLEGE

Narsampet Rural: The NSS unit of Balaji Institute of Technology and Science, Popularly known as BITS Warangal has organized yoga day for the students, published in the local news paper on and non teaching staff members took part in that event. All the NSS Volunteers, teaching Participants of all age groups participated in the event with great enthusiasm under the guidance of Yoga Trainer Mr. Radhakrishna and his team.