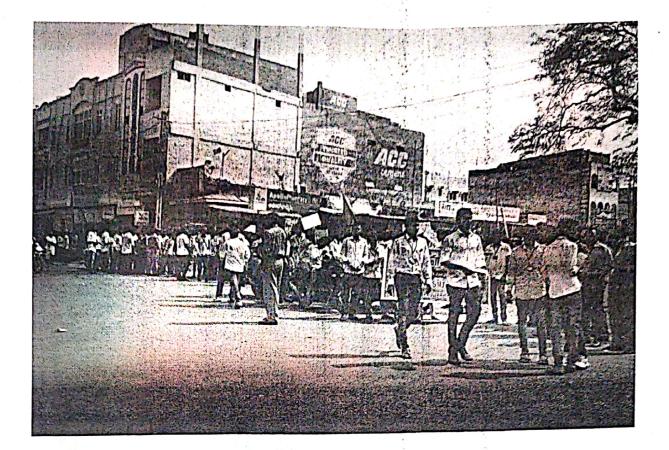

# **3. AWARENESS ON VOTER REGISTRATION**

NSS Unit of BITS organized the program to create Awareness on Vote Registration for students who are having age of 18 or born before 01-01-2000.

Sri Ravi, RDO of Narsampet Addressed students after that oath is taken by all students and explained the importance of your vote. Then after students having 18+ age are encouraged to get registration in online mode.

| Date               | 22.09.2018                                    |
|--------------------|-----------------------------------------------|
| Venue              | Balaji Institute of Technology & Science      |
| No.of Participants | 950                                           |
| Guest              | Sri.B.Ravi, RDO, Narsampet<br>Local Officials |