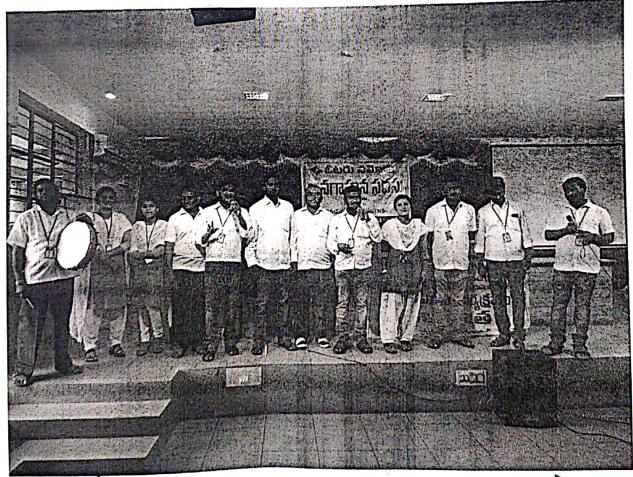

# **3. AWARENESS ON VOTER REGISTRATION**

NSS Unit of BITS organized the program to create Awareness on Vote Registration for students who are having age of 18 or born before 01-01-2000.

Sri Ravi, RDO of Narsampet Addressed students after that oath is taken by all students and explained the importance of your vote. Then after students having 18+ age are encouraged to get registration in online mode.

| Date               | 22.09.2018                                    |
|--------------------|-----------------------------------------------|
| Venue              | Balaji Institute of Technology & Science      |
| No.of Participants | 950                                           |
| Guest              | Sri.B.Ravi, RDO, Narsampet<br>Local Officials |