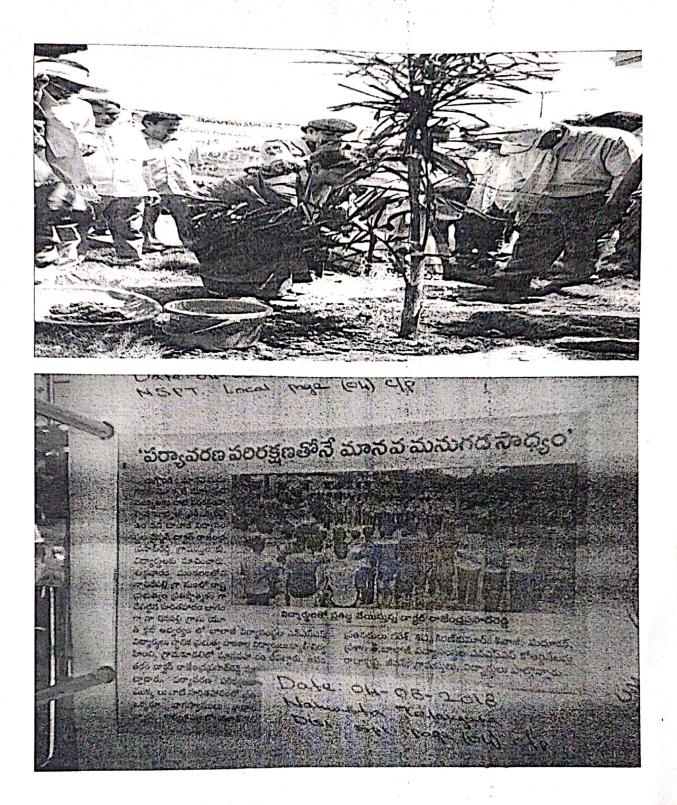

# 1. YOGA FOR YOUTH

YOGA FOR YOUTH Program organized in the college campus on 21-06-2018 on the occasion of INTERNATIONAL YOGA DAY in association with ART OF LIVING, Hanamkonda.

| Date                                                          | 21-06-2018                                |
|---------------------------------------------------------------|-------------------------------------------|
| Venue                                                         | BITS Campus                               |
| Guest                                                         | Ms.G.Sushmitha, Art of Living, Hanamkonda |
| No. of Participants                                           | Students: 105                             |
| Outcome Awareness about doing yoga was given by ART of LIVING |                                           |

. J. Deallager.

Principal Balaji Institute of Technology & Science Laknepally, Mdi: Narsampet, Dist, Warangal - 505 331

ניסם לשנה בשל המשבה האמשי בהשל ש בשל אבים వంప్రోల్లో మనంగా విర్మహించారు. ఈ పండర్మంగా పలువురు గురు ర్మాలు విద్యార్థులతో యొగాపడాలు వయించారు. ఈ మేరళు విద్యా Can first out the Day free att a star on. State an adding

Dare: 22-06-2016

84

MERT Local population cerande

#### 0000

వార్పెల ... యాగాతోనే మానసిక భారంతర సార్మమని ది ఆర్ట్ ఆప్ బిబింగ్ పాషకాండ ఆరుక నుష్మిత. దీర్ప కళాల రెష్టర్ డాక్ రాజ్యుడబిసాబిత్త అన్నారు. గురువారం యాగా దిహాత్రవాన్ని పర 1 స్కరించుకుని సర్యంపేట మండలంలోని లక్నెషర్ల

(గారు శరాధ రాలాశ కంటిరంగ్ కళారాల్ దిర్మార్థులక యాగా నేర్పిందాడ, కార్యక్రమంత దిర్ప ఫ్రిన్ఫిపార పిఎస్ పారిపారత, ఏఓ మరేష్ యాగా కోల్డనటర్ ఇయక్రి, ఎమీనుపు కోల్తరి ిటర్ లాంకృష్ణ, స్మారి, వివిధ విధాగాధివథు లు. అర్యాపకులు, విద్యార్థలు తదితరులు పాల్గా 373.

Date: 22/06/2018 Sakshi NSPT Locar page woiliz)

#### ఘనంగా లంతరాతీయ - -

Horad Dearing 0

వర్సంపేట, జాన్ 21: యాగి సంహర్ణ ఆరోగ్యం రేకూడుతుందని బిల్బ్ కైర్మన్ రాకర్ ఎరాజేండ్రుపాయికి అన్నా రు. ప్రపంచ యోగా దినేత్సవం పందర్భంగా నర్నంపేట మండలం లెక్టైవర్లి విద్య కగాశా లో చిగా డికేర్సన వేడుకలను మనంగా అపతున్నారు. ఈ సందర్భంగా విద్యార్థులు దూగాసానాలను వేశారు. విద్యార్థులనుడ్డిశం రి ఆయన మాల్లాడుడూ మనిషి ఆరోగ్యంగా తుడాలుట్ యోగా పాథన రప్పనిసరి అవ సరమన్నారు. కార్యకమంలో ది ఆర్ ఆఫ్ రివింగ్ టైయినర్ మస్మిత, దిల్పి ట్రెఫిపిల్ వీఎస్ హరిహరన్, ఎపో మరేశ్, మేనేజర్ యాడగిని, యోగా కోఆర్డిసేటర్ అయాశీ, ఎన్ ఎస్ఎస్ కోఆర్డినేటర్ బాలకృష్ణ స్వారి. అద్యా పకులు పార్పేచ్చరు.

లక్నెపర్లి బిల్ఫ్ కళాశాలలో అననాలు చేస్తున్న విద్యార్థులు Date: 22/06/2018 Andhra Jothi MBPT Local page No: (04) c/p

Laknepally, Mdl: Narsan pin, Dist. Warangal - 506 334