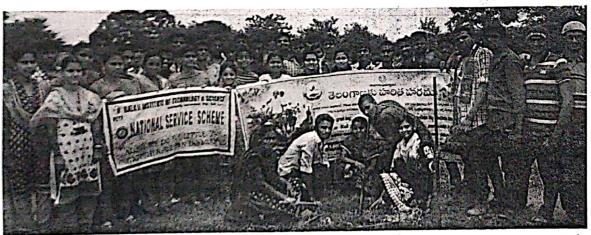

# 1. YOGA FOR YOUTH

YOGA FOR YOUTH Program organized in the college campus on 21-06-2018 on the occasion of INTERNATIONAL YOGA DAY in association with ART OF LIVING, Hanamkonda.

| Date                                                          | 21-06-2018                                |
|---------------------------------------------------------------|-------------------------------------------|
| Venue                                                         | BITS Campus                               |
| Guest                                                         | Ms.G.Sushmitha, Art of Living, Hanamkonda |
| No. of Participants                                           | Students: 105                             |
| Outcome Awareness about doing yoga was given by ART of LIVING |                                           |

#### ఘనంగా లంతరాతీయ - -

Horad Dearing 0

వర్సంపేట, జాన్ 21: యాగి సంహర్ణ ఆరోగ్యం రేకూడుతుందని బిల్బ్ కైర్మన్ రాకర్ ఎరాజేండ్రుపాయికి అన్నా రు. ప్రపంచ యోగా దినేత్సవం పందర్భంగా నర్నంపేట మండలం లెక్టైవర్లి విద్య కగాశా లో చిగా డికేర్సన వేడుకలను మనంగా అపతున్నారు. ఈ సందర్భంగా విద్యార్థులు దూగాసానాలను వేశారు. విద్యార్థులనుడ్డిశం రి ఆయన మాల్లాడుడూ మనిషి ఆరోగ్యంగా తుడాలుట్ యోగా పాథన రప్పనిసరి అవ సరమన్నారు. కార్యకమంలో ది ఆర్ ఆఫ్ రివింగ్ టైయినర్ మస్మిత, దిల్పి ట్రెఫిపిల్ వీఎస్ హరిహరన్, ఎపో మరేశ్, మేనేజర్ యాడగిని, యోగా కోఆర్డిసేటర్ అయాశీ, ఎన్ ఎస్ఎస్ కోఆర్డినేటర్ బాలకృష్ణ స్వారి. అద్యా పకులు పార్పేచ్చరు.