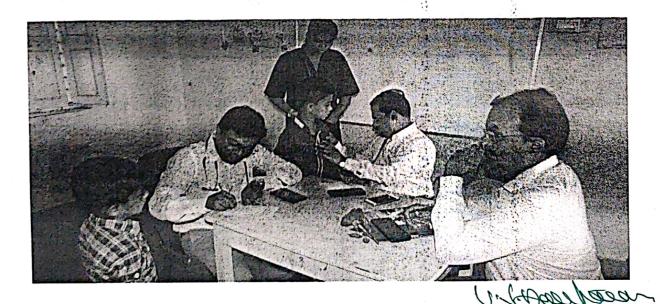

#### ఘనంగా లంతరాతీయ - -

Horad Dearing 0

వర్సంపేట, జాన్ 21: యాగి సంహర్ణ ఆరోగ్యం రేకూడుతుందని బిల్బ్ కైర్మన్ రాకర్ ఎరాజేండ్రుపాయికి అన్నా రు. ప్రపంచ యోగా దినేత్సవం పందర్భంగా నర్నంపేట మండలం లెక్టైవర్లి విద్య కగాశా లో చిగా డికేర్సన వేడుకలను మనంగా అపతున్నారు. ఈ సందర్భంగా విద్యార్థులు దూగాసానాలను వేశారు. విద్యార్థులనుడ్డిశం రి ఆయన మాల్లాడుడూ మనిషి ఆరోగ్యంగా తుడాలుట్ యోగా పాథన రప్పనిసరి అవ సరమన్నారు. కార్యకమంలో ది ఆర్ ఆఫ్ రివింగ్ టైయినర్ మస్మిత, దిల్పి ట్రెఫిపిల్ వీఎస్ హరిహరన్, ఎపో మరేశ్, మేనేజర్ యాడగిని, యోగా కోఆర్డిసేటర్ అయాశీ, ఎన్ ఎస్ఎస్ కోఆర్డినేటర్ బాలకృష్ణ స్వారి. అద్యా పకులు పార్పేచ్చరు.

లక్నెపర్లి బిల్ఫ్ కళాశాలలో అననాలు చేస్తున్న విద్యార్థులు Date: 22/06/2018 Andhra Jothi MBPT Local page No: (04) c/p

Laknepally, Mdl: Narsan pin, Dist. Warangal - 506 334