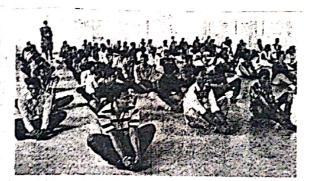

# 1. YOGA FOR YOUTH

YOGA FOR YOUTH Program organized in the college campus on 21-06-2018 on the occasion of INTERNATIONAL YOGA DAY in association with ART OF LIVING, Hanamkonda.

| Date                                                          | 21-06-2018                                |
|---------------------------------------------------------------|-------------------------------------------|
| Venue                                                         | BITS Campus                               |
| Guest                                                         | Ms.G.Sushmitha, Art of Living, Hanamkonda |
| No. of Participants                                           | Students: 105                             |
| Outcome Awareness about doing yoga was given by ART of LIVING |                                           |

. J. Deallager.

Principal Balaji Institute of Technology & Science Laknepally, Mdi: Narsampet, Dist, Warangal - 505 331

ניסם לשנה בשל המשבה האמשי בהשל ש בשל אבים వంప్రోల్లో మనంగా విర్మహించారు. ఈ పండర్మంగా పలువురు గురు ర్మాలు విద్యార్థులతో యొగాపడాలు వయించారు. ఈ మేరళు విద్యా Can first out the Day free att a star on. State an adding