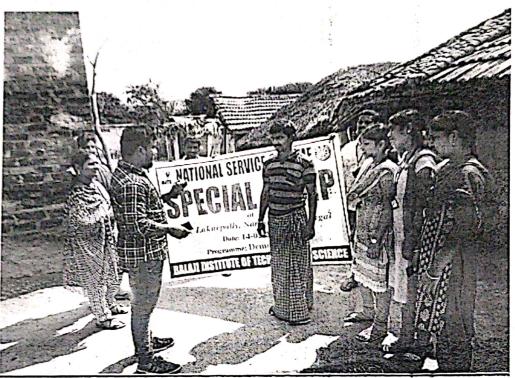

# **3. AWARENESS ON VOTER REGISTRATION**

NSS Unit of BITS organized the program to create Awareness on Vote Registration for students who are having age of 18 or born before 01-01-2000.

Sri Ravi, RDO of Narsampet Addressed students after that oath is taken by all students and explained the importance of your vote. Then after students having 18+ age are encouraged to get registration in online mode.

| Date               | 22.09.2018                                    |
|--------------------|-----------------------------------------------|
| Venue              | Balaji Institute of Technology & Science      |
| No.of Participants | 950                                           |
| Guest              | Sri.B.Ravi, RDO, Narsampet<br>Local Officials |