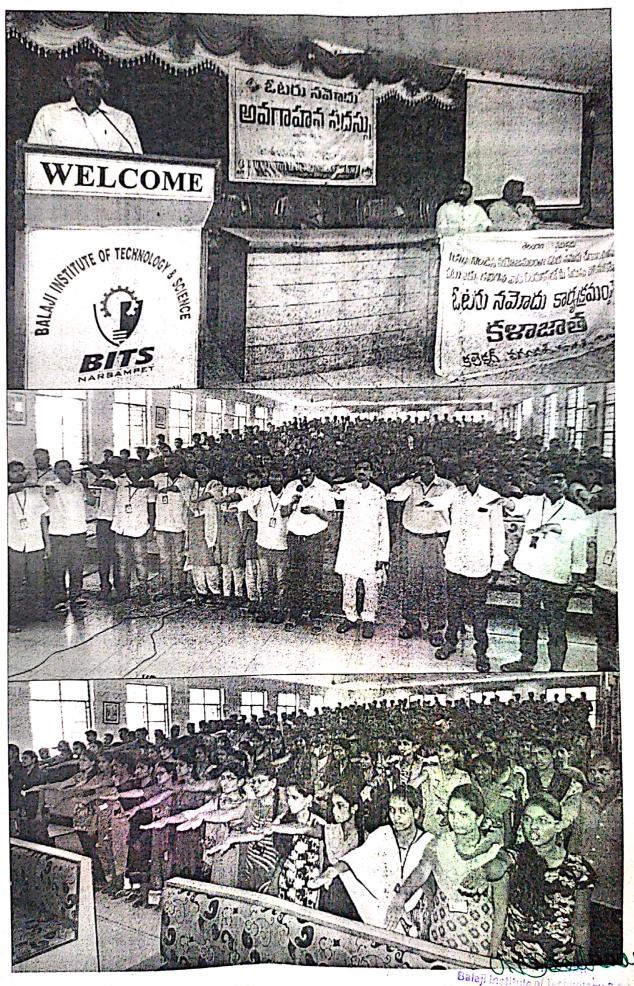

# **3. AWARENESS ON VOTER REGISTRATION**

NSS Unit of BITS organized the program to create Awareness on Vote Registration for students who are having age of 18 or born before 01-01-2000.

Sri Ravi, RDO of Narsampet Addressed students after that oath is taken by all students and explained the importance of your vote. Then after students having 18+ age are encouraged to get registration in online mode.

| Date               | 22.09.2018                                    |
|--------------------|-----------------------------------------------|
| Venue              | Balaji Institute of Technology & Science      |
| No.of Participants | 950                                           |
| Guest              | Sri.B.Ravi, RDO, Narsampet<br>Local Officials |