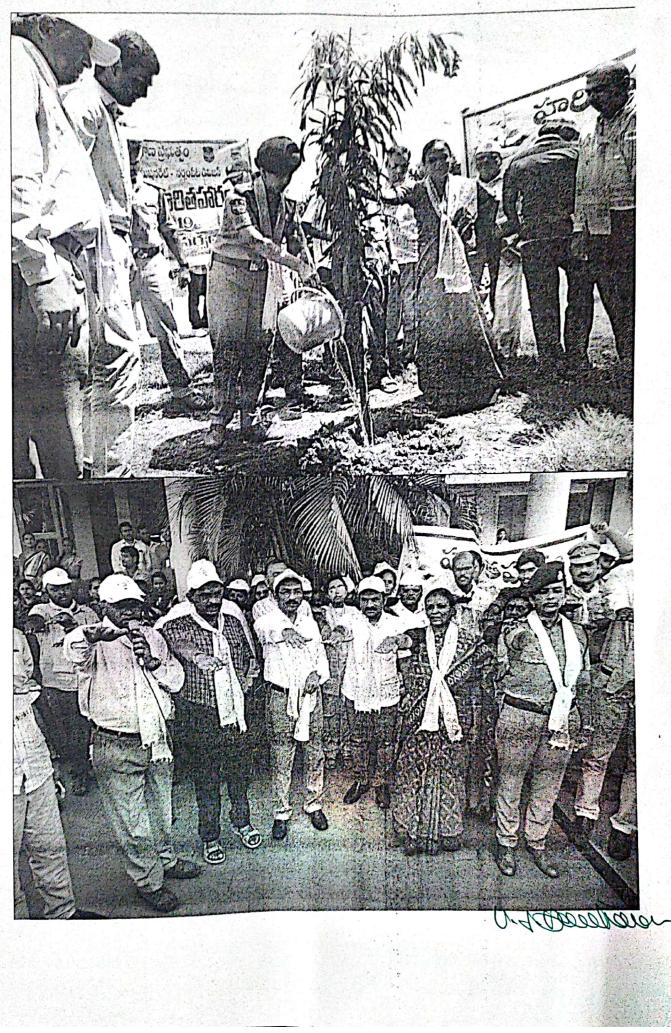

# 1. YOGA FOR YOUTH

YOGA FOR YOUTH Program organized in the college campus on 21-06-2018 on the occasion of INTERNATIONAL YOGA DAY in association with ART OF LIVING, Hanamkonda.

| Date                                                          | 21-06-2018                                |
|---------------------------------------------------------------|-------------------------------------------|
| Venue                                                         | BITS Campus                               |
| Guest                                                         | Ms.G.Sushmitha, Art of Living, Hanamkonda |
| No. of Participants                                           | Students: 105                             |
| Outcome Awareness about doing yoga was given by ART of LIVING |                                           |

. J. Deallager.

Principal Balaji Institute of Technology & Science Laknepally, Mdi: Narsampet, Dist, Warangal - 505 331

ניסם לשנה בשל המשבה האמשי בהשל ש בשל אבים వంప్రోల్లో మనంగా విర్మహించారు. ఈ పండర్మంగా పలువురు గురు ర్మాలు విద్యార్థులతో యొగాపడాలు వయించారు. ఈ మేరళు విద్యా Can first out the Day free att a star on. State an adding

Dare: 22-06-2016

84

MERT Local population cerande

#### 0000

వార్పెల ... యాగాతోనే మానసిక భారంతర సార్మమని ది ఆర్ట్ ఆప్ బిబింగ్ పాషకాండ ఆరుక నుష్మిత. దీర్ప కళాల రెష్టర్ డాక్ రాజ్యుడబిసాబిత్త అన్నారు. గురువారం యాగా దిహాత్రవాన్ని పర 1 స్కరించుకుని సర్యంపేట మండలంలోని లక్నెషర్ల

(గారు శరాధ రాలాశ కంటిరంగ్ కళారాల్ దిర్మార్థులక యాగా నేర్పిందాడ, కార్యక్రమంత దిర్ప ఫ్రిన్ఫిపార పిఎస్ పారిపారత, ఏఓ మరేష్ యాగా కోల్డనటర్ ఇయక్రి, ఎమీనుపు కోల్తరి ిటర్ లాంకృష్ణ, స్మారి, వివిధ విధాగాధివథు లు. అర్యాపకులు, విద్యార్థలు తదితరులు పాల్గా 373.

Date: 22/06/2018 Sakshi NSPT Locar page woiliz)

#### ఘనంగా లంతరాతీయ - -

Horad Dearing 0

వర్సంపేట, జాన్ 21: యాగి సంహర్ణ ఆరోగ్యం రేకూడుతుందని బిల్బ్ కైర్మన్ రాకర్ ఎరాజేండ్రుపాయికి అన్నా రు. ప్రపంచ యోగా దినేత్సవం పందర్భంగా నర్నంపేట మండలం లెక్టైవర్లి విద్య కగాశా లో చిగా డికేర్సన వేడుకలను మనంగా అపతున్నారు. ఈ సందర్భంగా విద్యార్థులు దూగాసానాలను వేశారు. విద్యార్థులనుడ్డిశం రి ఆయన మాల్లాడుడూ మనిషి ఆరోగ్యంగా తుడాలుట్ యోగా పాథన రప్పనిసరి అవ సరమన్నారు. కార్యకమంలో ది ఆర్ ఆఫ్ రివింగ్ టైయినర్ మస్మిత, దిల్పి ట్రెఫిపిల్ వీఎస్ హరిహరన్, ఎపో మరేశ్, మేనేజర్ యాడగిని, యోగా కోఆర్డిసేటర్ అయాశీ, ఎన్ ఎస్ఎస్ కోఆర్డినేటర్ బాలకృష్ణ స్వారి. అద్యా పకులు పార్పేచ్చరు.

లక్నెపర్లి బిల్ఫ్ కళాశాలలో అననాలు చేస్తున్న విద్యార్థులు Date: 22/06/2018 Andhra Jothi MBPT Local page No: (04) c/p

Laknepally, Mdl: Narsan pin, Dist. Warangal - 506 334