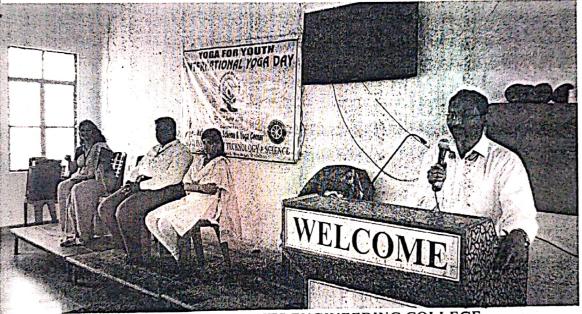

# 1. YOGA FOR YOUTH

YOGA FOR YOUTH Program organized in the college campus on 21-06-2018 on the occasion of INTERNATIONAL YOGA DAY in association with ART OF LIVING, Hanamkonda.

| Date                                                          | 21-06-2018                                |
|---------------------------------------------------------------|-------------------------------------------|
| Venue                                                         | BITS Campus                               |
| Guest                                                         | Ms.G.Sushmitha, Art of Living, Hanamkonda |
| No. of Participants                                           | Students: 105                             |
| Outcome Awareness about doing yoga was given by ART of LIVING |                                           |

# VOGA DAY AT BITS ENGINEERING COLLEGE

Narsampet Rural: The NSS unit of Balaji Institute of Technology and Science, Popularly known as BITS Warangal has organized yoga day for the students, published in the local news paper on and non teaching staff members took part in that event. All the NSS Volunteers, teaching Participants of all age groups participated in the event with great enthusiasm under the guidance of Yoga Trainer Mr. Radhakrishna and his team.