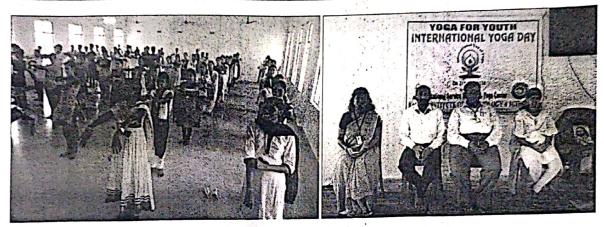

# 1. YOGA FOR YOUTH

YOGA FOR YOUTH Program organized in the college campus on 21-06-2018 on the occasion of INTERNATIONAL YOGA DAY in association with ART OF LIVING, Hanamkonda.

| Date                                                          | 21-06-2018                                |
|---------------------------------------------------------------|-------------------------------------------|
| Venue                                                         | BITS Campus                               |
| Guest                                                         | Ms.G.Sushmitha, Art of Living, Hanamkonda |
| No. of Participants                                           | Students: 105                             |
| Outcome Awareness about doing yoga was given by ART of LIVING |                                           |

. J. Deallager.

Principal Balaji Institute of Technology & Science Laknepally, Mdi: Narsampet, Dist, Warangal - 505 331

ניסם לשנה בשל המשבה האמשי בהשל ש בשל אבים వంప్రోల్లో మనంగా విర్మహించారు. ఈ పండర్మంగా పలువురు గురు ర్మాలు విద్యార్థులతో యొగాపడాలు వయించారు. ఈ మేరళు విద్యా Can first out the Day free att a star on. State an adding