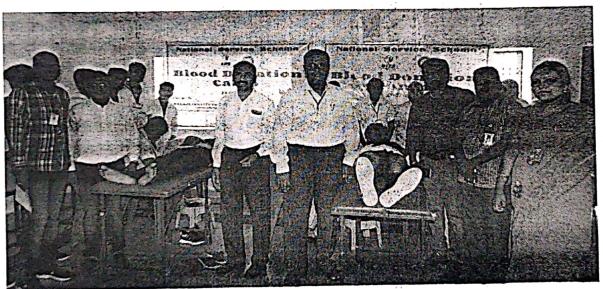

# 2. WEBINAR ON DRUG FREE INDIA

11

A webinar on DRUG FREE INDIA is conducted in college campus on 19.02.2019 from 11am to 1pm to create awareness on drugs and its effect on youth among the NSS Volunteers and other students in collaboration with ART OF LIVING. It's a Live Telecast from Assam along with screening of short film by our college after the webinar.

| Date                | 19.02.2019                               |  |
|---------------------|------------------------------------------|--|
| Venue               | Balaji Institute of Technology & Science |  |
| No. of Participants | 105                                      |  |