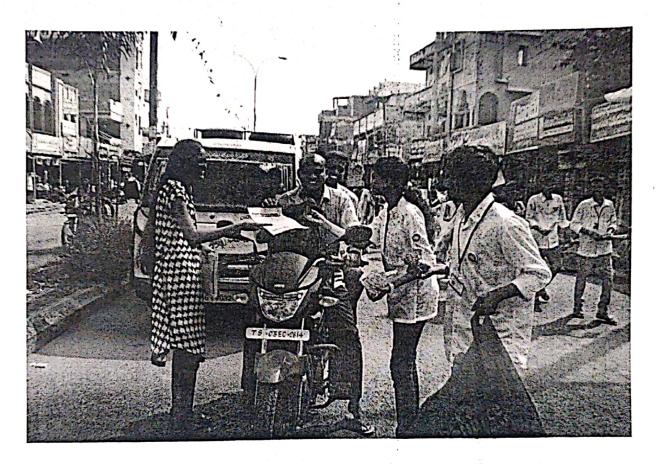

# **3. AWARENESS ON VOTER REGISTRATION**

NSS Unit of BITS organized the program to create Awareness on Vote Registration for students who are having age of 18 or born before 01-01-2000.

Sri Ravi, RDO of Narsampet Addressed students after that oath is taken by all students and explained the importance of your vote. Then after students having 18+ age are encouraged to get registration in online mode.

| Date               | 22.09.2018                                    |
|--------------------|-----------------------------------------------|
| Venue              | Balaji Institute of Technology & Science      |
| No.of Participants | 950                                           |
| Guest              | Sri.B.Ravi, RDO, Narsampet<br>Local Officials |