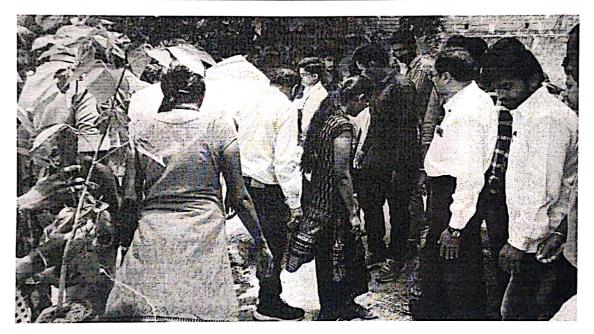

# **3. AWARENESS ON VOTER REGISTRATION**

NSS Unit of BITS organized the program to create Awareness on Vote Registration for students who are having age of 18 or born before 01-01-2000.

Sri Ravi, RDO of Narsampet Addressed students after that oath is taken by all students and explained the importance of your vote. Then after students having 18+ age are encouraged to get registration in online mode.

| Date               | 22.09.2018                                    |
|--------------------|-----------------------------------------------|
| Venue              | Balaji Institute of Technology & Science      |
| No.of Participants | 950                                           |
| Guest              | Sri.B.Ravi, RDO, Narsampet<br>Local Officials |