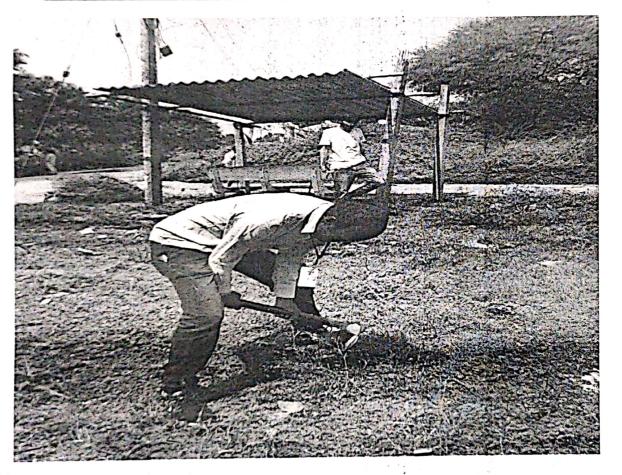

(గారు శరాధ రాలాశ కంటిరంగ్ కళారాల్ దిర్మార్థులక యాగా నేర్పిందాడ, కార్యక్రమంత దిర్ప ఫ్రిన్ఫిపార పిఎస్ పారిపారత, ఏఓ మరేష్ యాగా కోల్డనటర్ ఇయక్రి, ఎమీనుపు కోల్తరి ిటర్ లాంకృష్ణ, స్మారి, వివిధ విధాగాధివథు లు. అర్యాపకులు, విద్యార్థలు తదితరులు పాల్గా 373.