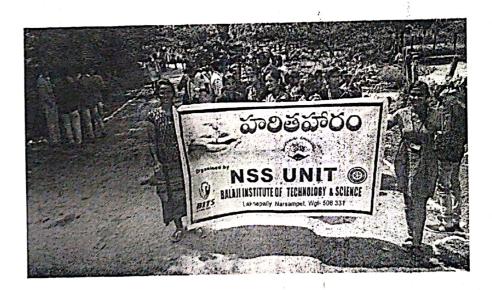

(గారు శరాధ రాలాశ కంటిరంగ్ కళారాల్ దిర్మార్థులక యాగా నేర్పిందాడ, కార్యక్రమంత దిర్ప ఫ్రిన్ఫిపార పిఎస్ పారిపారత, ఏఓ మరేష్ యాగా కోల్డనటర్ ఇయక్రి, ఎమీనుపు కోల్తరి ిటర్ లాంకృష్ణ, స్మారి, వివిధ విధాగాధివథు లు. అర్యాపకులు, విద్యార్థలు తదితరులు పాల్గా 373.