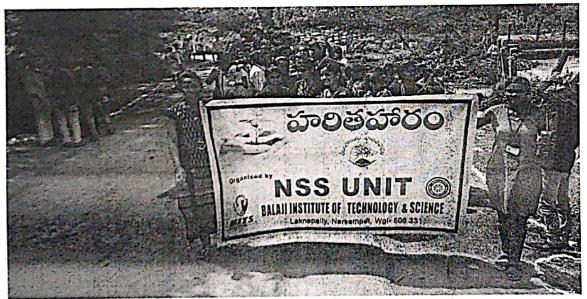

(గారు శరాధ రాలాశ కంటిరంగ్ కళారాల్ దిర్మార్థులక యాగా నేర్పిందాడ, కార్యక్రమంత దిర్ప ఫ్రిన్ఫిపార పిఎస్ పారిపారత, ఏఓ మరేష్ యాగా కోల్డనటర్ ఇయక్రి, ఎమీనుపు కోల్తరి ిటర్ లాంకృష్ణ, స్మారి, వివిధ విధాగాధివథు లు. అర్యాపకులు, విద్యార్థలు తదితరులు పాల్గా 373.