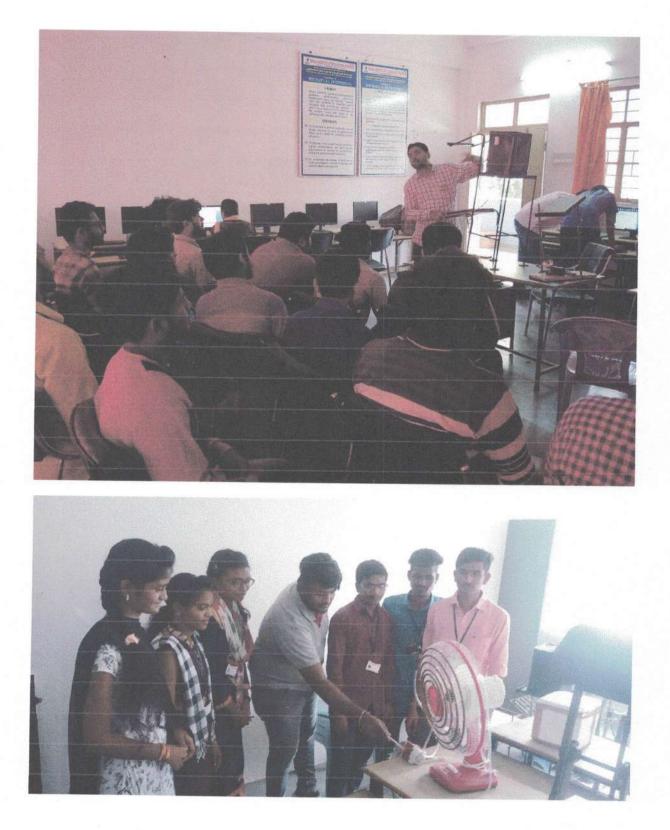

## DEPARTMENT OF COMPUTER SCIENCE & ENGINEERING ICT Classroom

NPTEL Video Lectures

NPTEL Video Lectures

Computer Science & Engineering Malaji Institute of Technology & Science Narsampet (M), Warangal-50(-) %