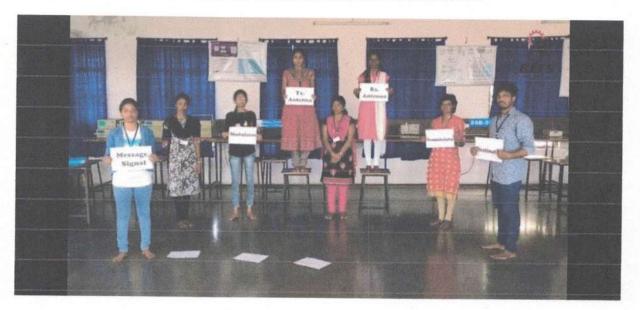

#### ROLE PLAY ON COMMUNICATION SYSTEM MODEL

ROLE PLAY ON TRANSMISSION AND RECEPTION OF TRAVELLING WAVES

V. L. Hard and Principal

Balaii Institute of Technology & Science

**ROLE PLAY ON MULTIPLEXING** 

ROLE PLAY ON MODES OF DATA COMMUNICATION