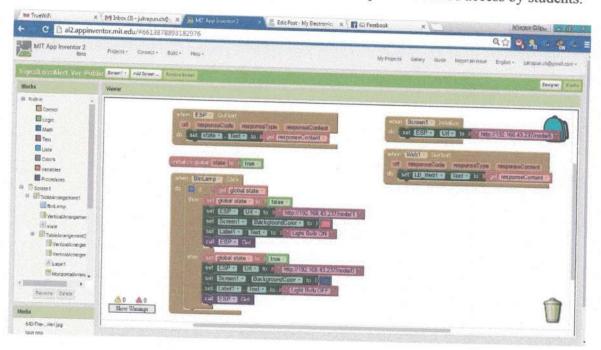

# Android App for Department Floor Lighting:

An Android app is developed to control lights in the campus that can be access by students.

**Innovative Teaching** 

U. C. Oppendigeder Balaii Institute of Technology & Science