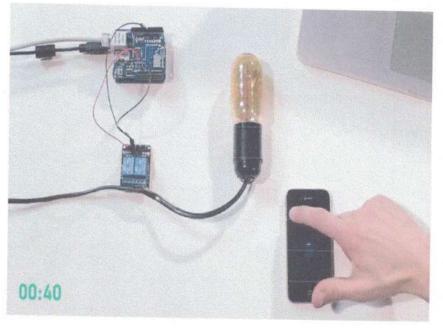

# Android App for Department Floor Lighting:

An Android app is developed to control lights in the campus that can be access by students.

**Innovative Teaching** 

U. C. Oppendigeder Balaii Institute of Technology & Science